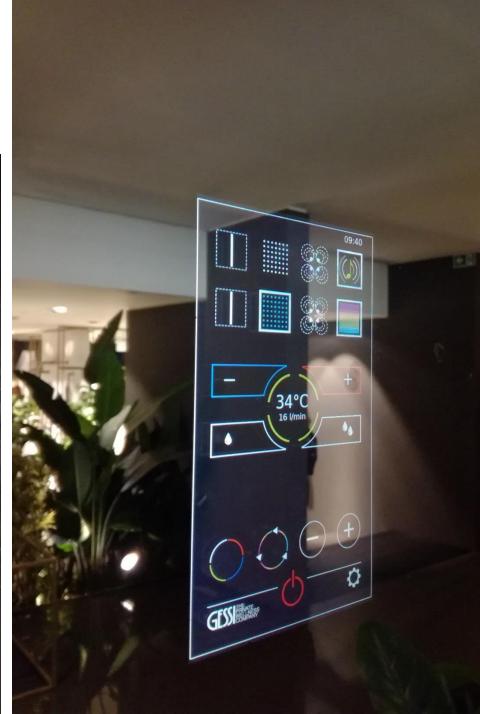

**CLIENT: GESSI** 

PROJECT: **IoT capacitive display** 

**CLIENT: MALVESTIO** 

**PROJECT:** Handling hospital beds

(IoT from 2020 version)

CLIENT: **besser vacuum**PROJECT: **loT sous vide** 

**cooking machine** 