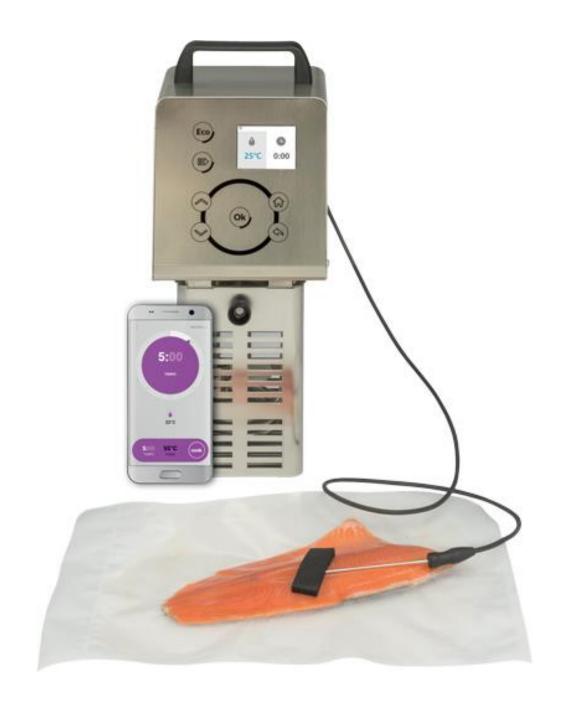

**CLIENT: GESSI** 

PROJECT: **IoT capacitive display** 

**CLIENT: MALVESTIO** 

**PROJECT:** Handling hospital beds

(IoT from 2020 version)

CLIENT: **besser vacuum**PROJECT: **loT sous vide** 

**cooking machine** 